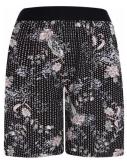

### Style name: Dana Shorts

Style no: 6410-15

Quality: 50% viscose, 50% polyester

Type: Shorts Size: XS - XXL

Color: 217 Champagne mix Deliveries: March/April + 15 days