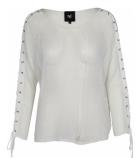

## Style name: Dina Jacket

Quality: 90% polyester, 10% polyamide

Type: Jackets Size: XS - XXL Color: 110 Creme

Deliveries: March/April + 15 days