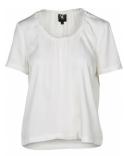

#### Style name: Dean Top

Style no: 6405-40

Quality: 100% viscose Type: Tops & T-shirts Size: XS - XXL

Color: 914 Dove grey

### Deliveries: March/April + 15 days