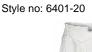

#### Style name: Darcy Trousers

Style no: 6402-10

Quality: 50% viscose, 30% linen, 20% polyester

Type: Pants Size: XS - XXL Color: 110 creme mix

Deliveries: March/April + 15 days