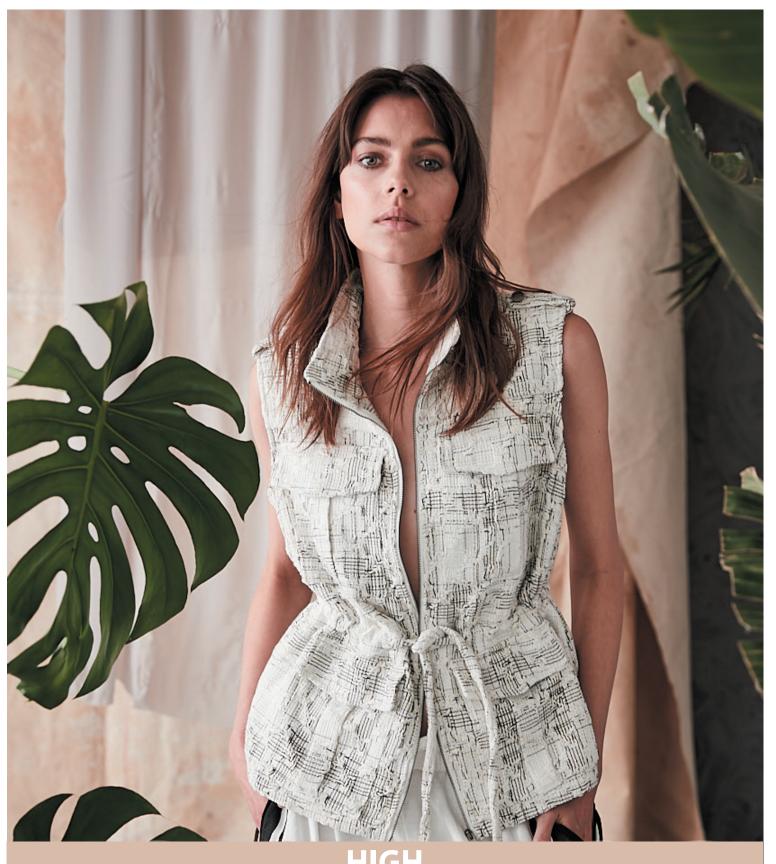

#### Style name: Daya Vest Style no: 6403-33

Quality: 70% polyester 30% cotton

Type: Jackets Size: XS - XXL Color: 110 creme mix

Deliveries: March/April + 15 days