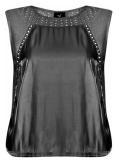

#### Style name: Dia Top Style no: 6417-56

Quality: 60% viscose, 40% lyocell Type: Tops & T-shirts

Size: XS - XXL Color: 000 Black

Deliveries: March/April + 15 days