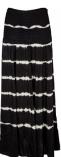

### Style name: Elina Dana Trousers

Style no: 6410-10

Quality: 50% viscose, 50% polyester

Type: Pants Size: XS - XXL

Color: 217 Champagne mix Deliveries: March/April + 15 days