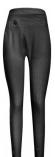

### Style name: Bahar Dia Trousers

Style no: 6417-10

Quality: 60% viscose, 35% nylon, 5% elastane

Type: Pants
Size: 34 - 46
Color: 000 Black

Deliveries: March/April + 15 days

### Style name: Bahar Dia Trousers

Style no: 6417-10

Quality: 60% viscose, 35% nylon, 5% elastane

Type: Pants Size: 34 - 46

Color: 217 Champagne

Deliveries: March/April + 15 days