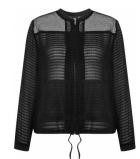

### Style name: Dia Blazer

Style no: 6417-35

Quality: 100% cotton Type: Jackets Size: XS - XXL Color: 000 Black

Deliveries: March/April + 15 days

### Style name: Dia Blazer

Style no: 6417-35

Quality: 100% cotton Type: Jackets Size: XS - XXL

Color: 217 Champagne

Deliveries: March/April + 15 days