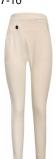

### Style name: Deva Trousers baggy

Style no: 6418-10

Quality: 55% linen 45% cotton

Type: Pants Size: 34 - 46 Color: 110 Creme

Deliveries: March/April + 15 days

- Ok for size XS - Fit will be adjusted

Style name: Deva Skirt