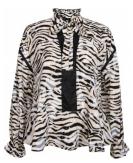

### Style name: Dacia Belt

Style no: 0924-80

Quality: 100 % Polyester Type: Accessories Size: XS/S - XL/XXL Color: 000 Black

Deliveries: March/April + 15 days