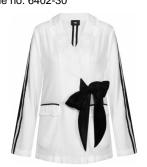

#### Style name: Darcy Blazer Style no: 6402-30

Quality: 50% viscose, 30% linen, 20% polyester

Type: Jackets Size: XS - XXL

Color: 110 creme mix

Deliveries: March/April + 15 days

#### **NOTE**

- Fit will be adjusted