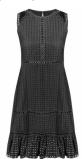

### Style name: Dora Skirt

Quality: 100% viscose

Type: Skirts Size: 34 - 46 Color: 110 Creme

Deliveries: March/April + 15 days

- Placket with buttons will be stitched

through all layer

HIGH SUMMER 2020