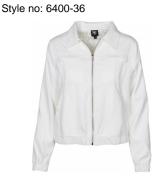

## Style name: Dina Jacket

Quality: 90% polyester, 10% polyamide

Type: Jackets Size: XS - XXL Color: 110 Creme

Deliveries: March/April + 15 days