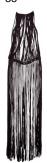

### Style name: Darla Dress Kaftan

Style no: 6411-23

Quality: 97% viscose, 3% elastane

Type: Dresses Size: XS - XXL

Color: 615 Vintage rose mix Deliveries: March/April + 15 days

#### NOTE

- dress can be tied in 2 ways

- Ok for size M