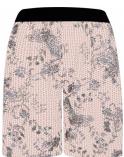

### Style name: Dana Shorts

Style no: 6410-15

Quality: 50% viscose, 50% polyester

Type: Shorts Size: XS - XXL

Color: 217 Champagne mix Deliveries: March/April + 15 days