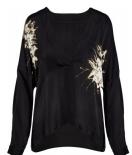

#### Style name: Dana Dress

Style no: 6410-23

Quality: 50% viscose, 50% polyester

Type: Dresses Size: XS - XXL

Color: 217 Champagne mix Deliveries: March/April + 15 days

#### **NOTE**

- Slit will be 5 cm longer

Style name: Dana Blouse

Style no: 6410-50

Quality: 50% viscose, 50% polyester

Type: Blouses Size: XS - XXL

Color: 217 Champagne mix Deliveries: March/April + 15 days