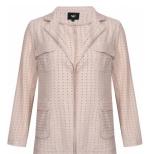

### Style name: Dia Blazer

Style no: 6417-35

Quality: 100% cotton Type: Jackets Size: XS - XXL

Color: 217 Champagne

Deliveries: March/April + 15 days