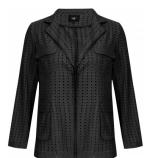

### Style name: Dia Blazer

Style no: 6417-35

Quality: 100% cotton Type: Jackets Size: XS - XXL Color: 000 Black

Deliveries: March/April + 15 days