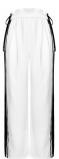

#### Style name: Nola Cue Pants

Style no: 6341-10

Quality: 65% rayon, 30% nylon, 5% spandex

Type: Pants Size: 34 - 46 Color: 000 Black

Deliveries: March/April + 15 days

#### Style name: Nola Cue Pants

Style no: 6341-10

Quality: 65% rayon, 30% nylon, 5% spandex

Type: Pants Size: 34 - 46 Color: 110 Creme

Deliveries: March/April + 15 days