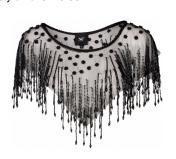

#### NOTE

- Ok for size M

**Style name: Drea Scarf** Style no: 6415-56

Quality: 100% viscose Type: Accessories Size: OneSize Color: 000 Black

Style name: Devi Dress

Style no: 6416-23

Quality: 100% visocse Type: Dresses Size: XS - XXL Color: 914 Dove grey