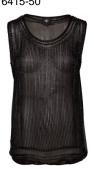

#### NOTE

- Strings will be shorter

Style name: Drea Top Style no: 6415-50

Quality: 100% viscose Type: Tops & T-shirts Size: XS - XXL Color: 000 Black

Deliveries: March/April + 15 days