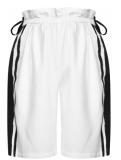

### Style name: Nola Devin Shorts

Style no: 6444-10

Quality: 90% rayon, 10% polyester

Type: Shorts Size: 34 - 46 Color: 000 Black

Deliveries: March/April + 15 days