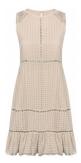

### Style name: Dora Skirt

Quality: 100% viscose

Type: Skirts Size: 34 - 46 Color: 110 Creme

Deliveries: March/April + 15 days

- Placket with buttons will be stitched

through all layer

HIGH SUMMER 2020