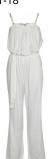

### Style name: Dora Jumpsuit

Style no: 6401-18

Quality: 100% viscose Type: Jumpsuits Size: XS - XXL Color: 110 Creme

Deliveries: March/April + 15 days

beltloops will be add at the backok for size M