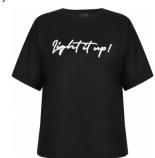

#### Style name: Dash Tee numbers

Style no: 6409-50

Quality: 100% cotton Type: Tops & T-shirts Size: XS - XXL Color: 914 Dove grey

Deliveries: March/April + 15 days

#### **NOTE**

- More stitches at hem will be add

#### Style name: Dash Tee text

Style no: 6409-52

Quality: 100% cotton Type: Tops & T-shirts Size: XS - XXL Color: 000 Black

Deliveries: March/April + 15 days

#### NOTE

- More stitches at hem will be add