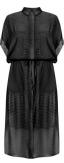

### Style name: Desi Dress

Style no: 6407-23

Quality: 82% viscose, 18% polyamide

Type: Dresses Size: XS - XXL Color: 000 Black mix

Deliveries: March/April + 15 days