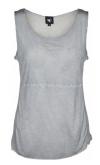

## Style name: Darla Top

Quality: 97% viscose, 3% elastane

Type: Tops & T-shirts Size: XS - XXL

Color: 615 Vintage rose mix Deliveries: March/April + 15 days

Style name: Delia Shorts

Style no: 6412-15

Quality: 100% viscose Type: Shorts Size: XS - XXL Color: 000 Black mix