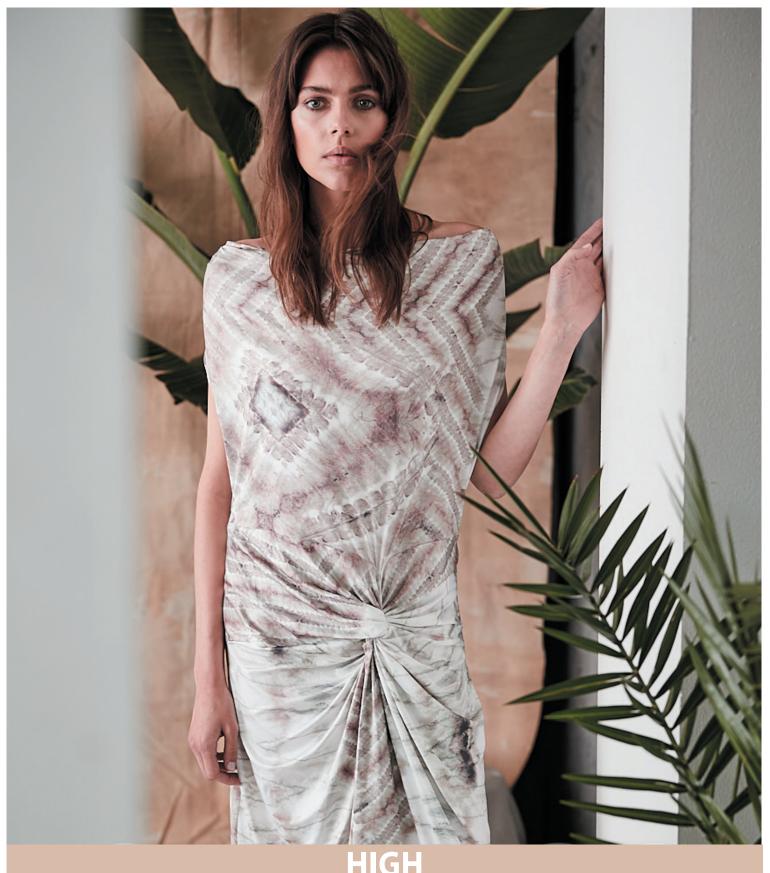

### Style name: Darla Dress Kaftan

Style no: 6411-23

Quality: 97% viscose, 3% elastane

Type: Dresses Size: XS - XXL

Color: 615 Vintage rose mix Deliveries: March/April + 15 days

#### NOTE

- dress can be tied in 2 ways

- Ok for size M

## Style name: Darla Dress

Style no: 6411-24

Quality: 97% viscose, 3% elastane

Type: Dresses Size: XS - XXL

Color: 615 Vintage rose mix Deliveries: March/April + 15 days