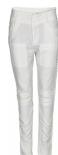

#### Style name: Nola Cue Pants

Style no: 6341-10

Quality: 65% rayon, 30% nylon, 5% spandex

Type: Pants Size: 34 - 46 Color: 000 Black

Deliveries: March/April + 15 days

#### Style name: Nola Cue Pants

Style no: 6341-10

Quality: 65% rayon, 30% nylon, 5% spandex

Type: Pants Size: 34 - 46 Color: 110 Creme

Deliveries: March/April + 15 days