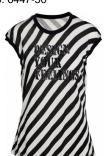

### Style name: Dagny Tee

Style no: 6447-50

Quality: 100% viscose Type: Tops & T-shirts Size: XS - XXL Color: 000 Black mix

Deliveries: March/April + 15 days