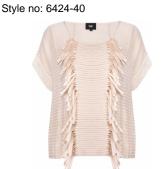

#### Style name: Dawn Jacket

Style no: 6424-35

Quality: 80% viscose, 20% nylon

Type: Jackets Size: XS - XXL

Color: 217 Champagne

Deliveries: March/April + 15 days

#### Style name: Dawn Jacket

Style no: 6424-35

Quality: 80% viscose, 20% nylon

Type: Jackets Size: XS - XXL Color: 000 Black

Deliveries: March/April + 15 days