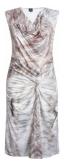

### Style name: Dia Dress

Style no: 6417-23

Quality: 100% cotton Type: Dresses Size: XS - XXL Color: 000 Black

Deliveries: March/April + 15 days

#### NOTE

- Skirt will be a bit more slim

HIGH SUMMER 2020

Style name: Dia Dress

Style no: 6417-23

Quality: 100% cotton Type: Dresses Size: XS - XXL

Color: 217 Champagne Deliveries: March/April + 15 days