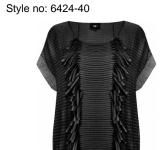

#### Style name: Dawn Jacket

Style no: 6424-35

Quality: 80% viscose, 20% nylon

Type: Jackets Size: XS - XXL

Color: 217 Champagne

Deliveries: March/April + 15 days

#### Style name: Dawn Jacket

Style no: 6424-35

Quality: 80% viscose, 20% nylon

Type: Jackets Size: XS - XXL Color: 000 Black

Deliveries: March/April + 15 days