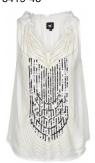

#### Style name: Dash Tee numbers

Style no: 6409-50

Quality: 100% cotton Type: Tops & T-shirts Size: XS - XXL Color: 914 Dove grey

Deliveries: March/April + 15 days

#### **NOTE**

- More stitches at hem will be add