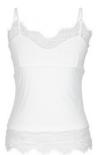

## Style name: Top

Quality: 90% polyamide, 10% elastane

Type: Top Size: XS - XXL

Color: 615 vintage rose

Style name: Top Style no: 55-52

Quality: 90% polyamide, 10%

Type: Top
Size: XS - XXL
Color: 110 Creme

Deliveries: March/April + 15 days

Style name: Top Style no: 55-52

Quality: 90% polyamide, 10% elastane

Type: Top
Size: XS - XXL
Color: 000 Black

Deliveries: March/April + 15 days

Style name: Top Style no: 55-53