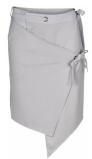

### Style name: Dora Skirt

Quality: 100% viscose

Type: Skirts Size: 34 - 46 Color: 110 Creme

Deliveries: March/April + 15 days

- Placket with buttons will be stitched

through all layer

HIGH SUMMER 2020