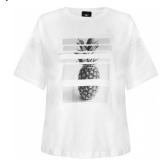

#### Style name: Dash Tee pineapple

Style no: 6409-54

Quality: 100% cotton Type: Tops & T-shirts Size: XS - XXL Color: 110 Creme

Deliveries: March/April + 15 days

#### NOTE

- More stitches at hem will be add