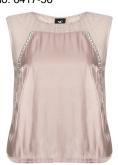

#### Style name: Dia Top Style no: 6417-56

Quality: 60% viscose, 40% lyocell

Type: Tops & T-shirts Size: XS - XXL

Color: 217 Champagne

Deliveries: March/April + 15 days