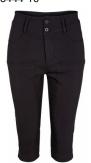

#### Style name: Nola Cue Pants

Style no: 6341-10

Quality: 65% rayon, 30% nylon, 5% spandex

Type: Pants Size: 34 - 46 Color: 000 Black

Deliveries: March/April + 15 days

#### Style name: Nola Cue Pants

Style no: 6341-10

Quality: 65% rayon, 30% nylon, 5% spandex

Type: Pants Size: 34 - 46 Color: 110 Creme

Deliveries: March/April + 15 days