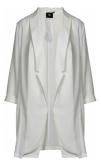

## Style name: Dina Jacket

Quality: 90% polyester, 10% polyamide

Type: Jackets Size: XS - XXL Color: 110 Creme

Deliveries: March/April + 15 days