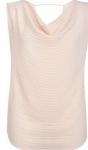

### Style name: Dawn Top

Quality: 80% viscose, 20% nylon

Type: Tops & T-shirts Size: XS - XXL

Color: 217 Champagne

HIGH SUMMER

**Style name: Dawn Top** Style no: 6424-56

Quality: 80% viscose, 20% nylon Type: Tops & T-shirts

Size: XS - XXL Color: 000 Black

Deliveries: March/April + 15 days

Style name: Didde Dress long

Style no: 6425-23

Quality: 95% polyester, 5% elastane

Type: Dresses Size: XS - XXL

Color: 615 Vintage rose mix Deliveries: March/April + 15 days