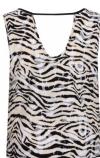

### Style name: Dacia Belt

Style no: 0924-80

Quality: 100 % Polyester Type: Accessories Size: XS/S - XL/XXL Color: 000 Black

Deliveries: March/April + 15 days