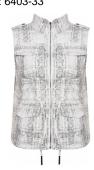

#### Style name: Daya Vest Style no: 6403-33

Quality: 70% polyester 30% cotton

Type: Jackets Size: XS - XXL Color: 110 creme mix

Deliveries: March/April + 15 days