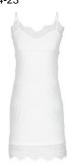

Deliveries: March/April + 15 days

Style name: Dress

Quality: 90% polyamide, 10% elastane

Type: Dresses Size: XS - XXL Color: 000 Black

Deliveries: March/April + 15 days

#### Style name: Dress Style no: 55-23

Quality: 90% polyamide, 10% elastane

Type: Dresses Size: XS - XXL Color: 110 Creme

Deliveries: March/April + 15 days