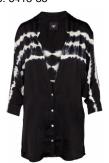

### Style name: Elina Dana Trousers

Style no: 6410-10

Quality: 50% viscose, 50% polyester

Type: Pants Size: XS - XXL

Color: 217 Champagne mix Deliveries: March/April + 15 days