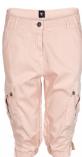

### Style name: Dara Trousers

Style no: 6449-10

Quality: 61% tencel, 36% cotton, 3% elastine

Type: Pants Size: 34 - 46

Color: 615 vintage rose

Style name: Dress Style no: 54-23

Quality: 90% polyamid 10% elastane