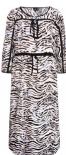

### Style name: Dacia Belt

Style no: 0924-80

Quality: 100 % Polyester Type: Accessories Size: XS/S - XL/XXL Color: 000 Black

Deliveries: March/April + 15 days