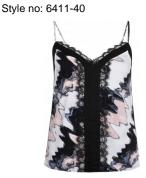

### Style name: Darla Dress Kaftan

Style no: 6411-23

Quality: 97% viscose, 3% elastane

Type: Dresses Size: XS - XXL

Color: 615 Vintage rose mix Deliveries: March/April + 15 days

#### NOTE

- dress can be tied in 2 ways

- Ok for size M