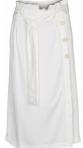

### Style name: Dora Skirt

Quality: 100% viscose

Type: Skirts Size: 34 - 46 Color: 110 Creme

Deliveries: March/April + 15 days

- Placket with buttons will be stitched

through all layer

HIGH SUMMER 2020