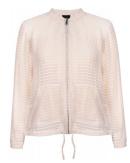

## Style name: Dina Jacket

Quality: 90% polyester, 10% polyamide

Type: Jackets Size: XS - XXL Color: 110 Creme

Deliveries: March/April + 15 days