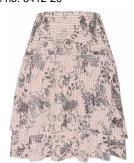

Style no: 6412-20

Quality: 100% viscose Type: Skirts Size: XS - XXL Color: 000 Black mix

Deliveries: March/April + 15 days

#### Style name: Delia Skirt Style no: 6412-20

Quality: 100% viscose Type: Skirts

Size: XS - XXL

Color: 615 Vintage rose mix Deliveries: March/April + 15 days

**Style name: Delia Dress** Style no: 6412-23